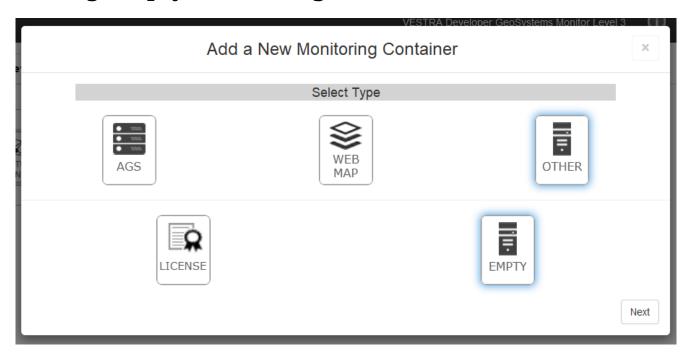

## **Adding Empty Monitoring Containers**

Once you have chosen to add an Empty container, you will be presented with the following dialog.

An Empty monitoring container needs a Container Name and Container Description.