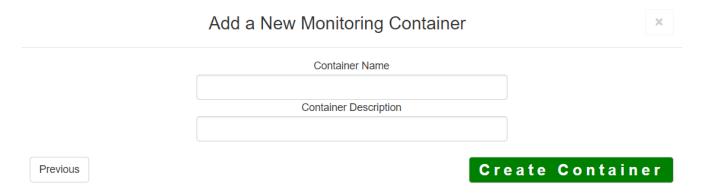

## **Adding Empty Monitoring Containers**

Once you have chosen to add an Empty container, you will be presented with the following dialog.

An Empty monitoring container needs a Container Name and Container Description.

Once completed, click the [Create Container] button to create your monitoring container.

Article ID: 242

Last updated: 13 Jul, 2023

Revision: 3

 $\label{thm:containers} GeoSystems\ Monitor Enterprise -> Product\ Guide\ v4.0 -> Adding\ Monitoring\ Containers\ \&\ Points -> Adding\ Other\ Container -> Adding\ Empty\ Monitoring\ Containers$ 