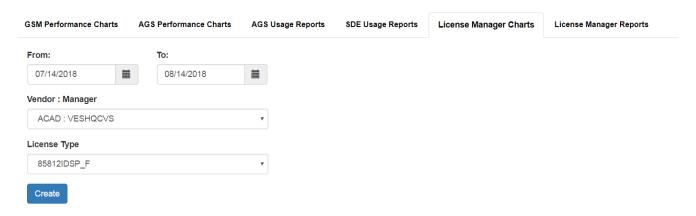

## **License Manager Charts**

The initial view of the charts and reports module includes six tabbed focus areas. The fifth of these is the **License Manager Charts** area.

The **Vendor**: **Manger** box should contain a list of license vendors and their associated license manager server names. Selecting on option here will populate the **License Type** dropdown with a list of options related to that vendor's license structure.

Choose a **License Type** along with a **From** and **To** date range, and then press the **Create** button to load the chart on the page below the selection options.

The chart output may be interacted with dynamically. Hover the mouse over lines to view more detailed information at that point in time. Drag the blue slider in the bottom right to adjust the chart's time extent. The buttons to the upper left of the chart will zoom the time extent to convenient preset intervals.