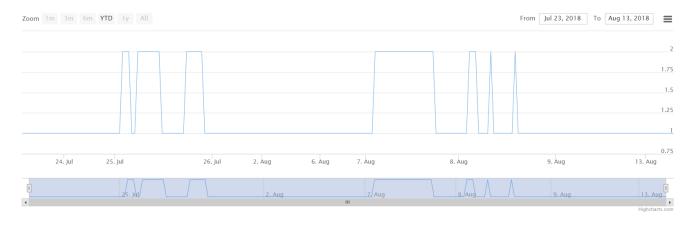

Choose a **License Type** along with a **From** and **To** date range, and then press the **Create** button to load the chart on the page below the selection options.

The chart output may be interacted with dynamically. Hover the mouse over lines to view more detailed information at that point in time. Drag the blue slider in the bottom right to adjust the chart's time extent. The buttons to the upper left of the chart will zoom the time extent to convenient preset intervals.

The menu button in to the upper right of the chart supports additional actions such as exporting the chart to a variety of formats.

Article ID: 253

Last updated: 14 Aug, 2018

Revision: 3

GeoSystems Monitor Enterprise -> Product Guide v4.0 -> Charts & Reports -> License Manager Charts